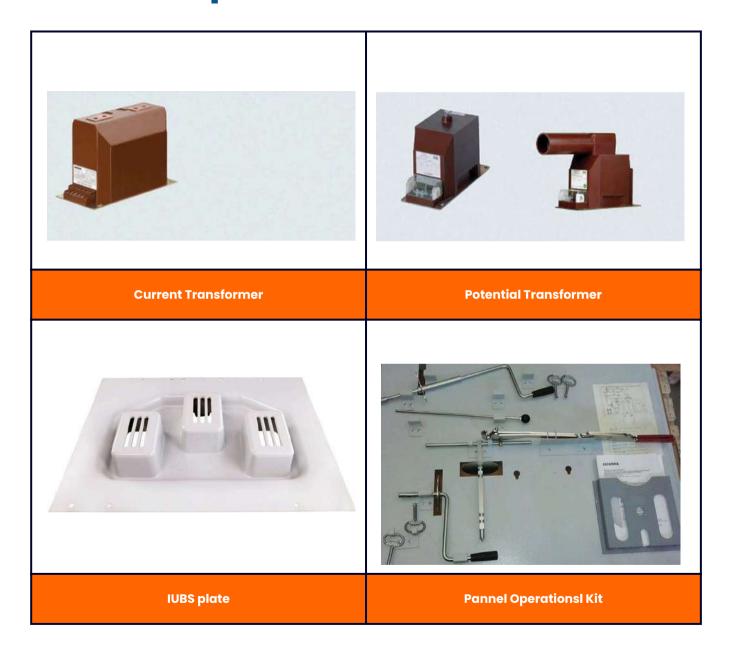

|

# Pole Spares 3AK6 12kV, 40/44kA, 4000 Amp for one VCB